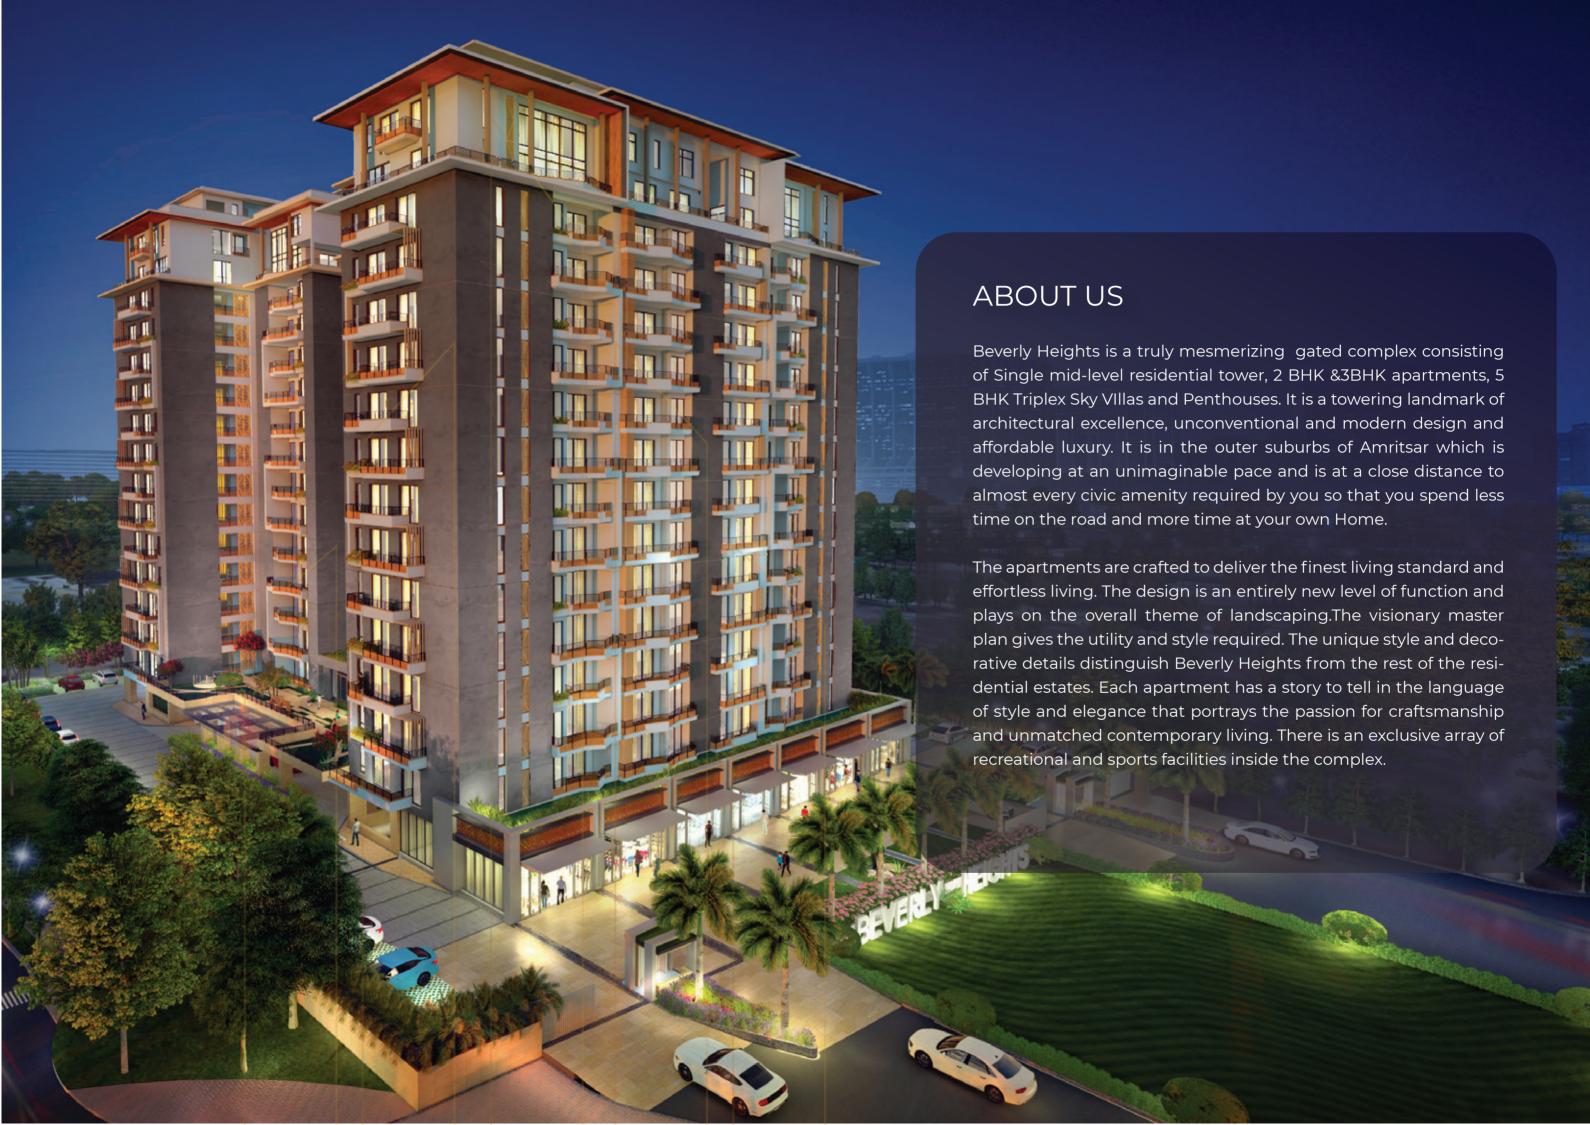

Beverly Height





#### **FACILITIES**

The facilities provided by Beverly Heights are world-class and cater to every possible requirement of the residents. The ground floor has Retail & Commercial sector in front and Residential Lobbies and Parking behind. The apartments are designed to make most of the space and to amplify natural light in houses. There is a playfield area that includes a badminton court for sports lovers. There is a gazebo and party lawn for your memorable gatherings. The clubhouse is a compelling feature of modernity at Beverly Heights' and offers fine dining and gourmet food for meetings and informal gatherings. The ultra comfortable lounge offers a relaxing experience. For Yoga lovers, we have a Yoga lawn. Relax and meditate for a

and Fitness Trail.

The whole complex is surrounded