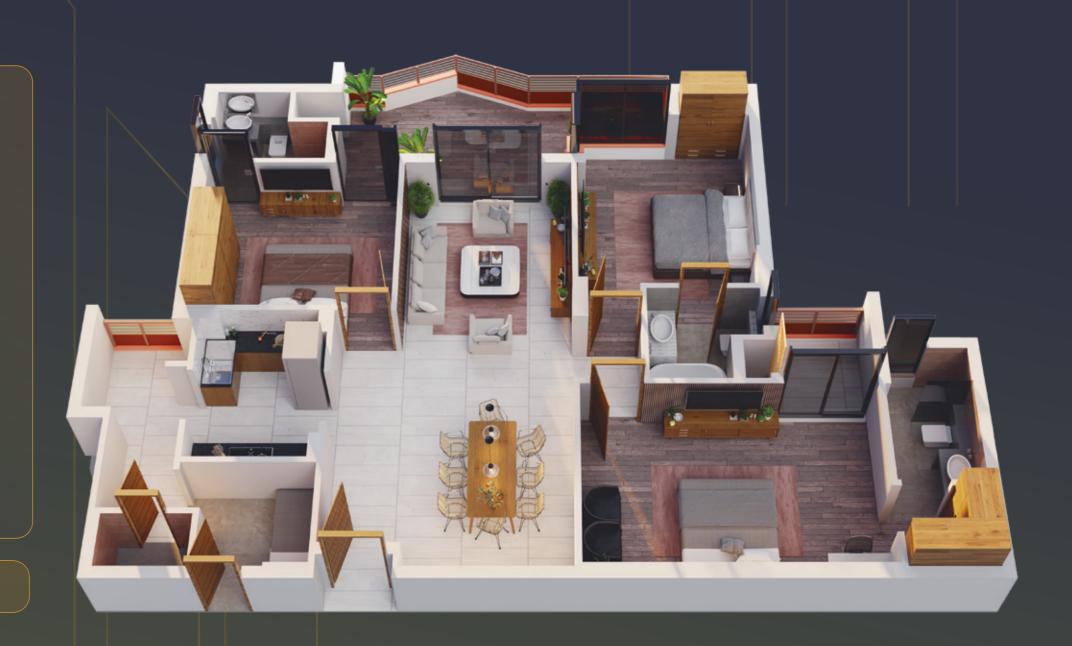

## 3BHK\_A

Living/Dining Area 24'3" X 15'2"/11'0" Kitchen 12'1" X 8'3" 4'0" X 4'3" Foyer Master Bedroom 12'1" X 15'0" Master Toilet 6'8" X 8'8" Dressing 6'8" X 5'10" Bedroom 2 15'1" X 11'0" 5'4" X 7'10" Toilet 2 Dressing 5'4" X 4'8" Bedroom 3 14'5" X 11'0" Toilet 3 10'8" X 5'.0" Utility Room 10'0" X 6'5" Utility Room Toilet 6'1" X 3'10" Balcony 1 9'4" Wide Balcony 2 4'0" Wide Utility 6'10" Wide

Buildup Area 2065 sqft