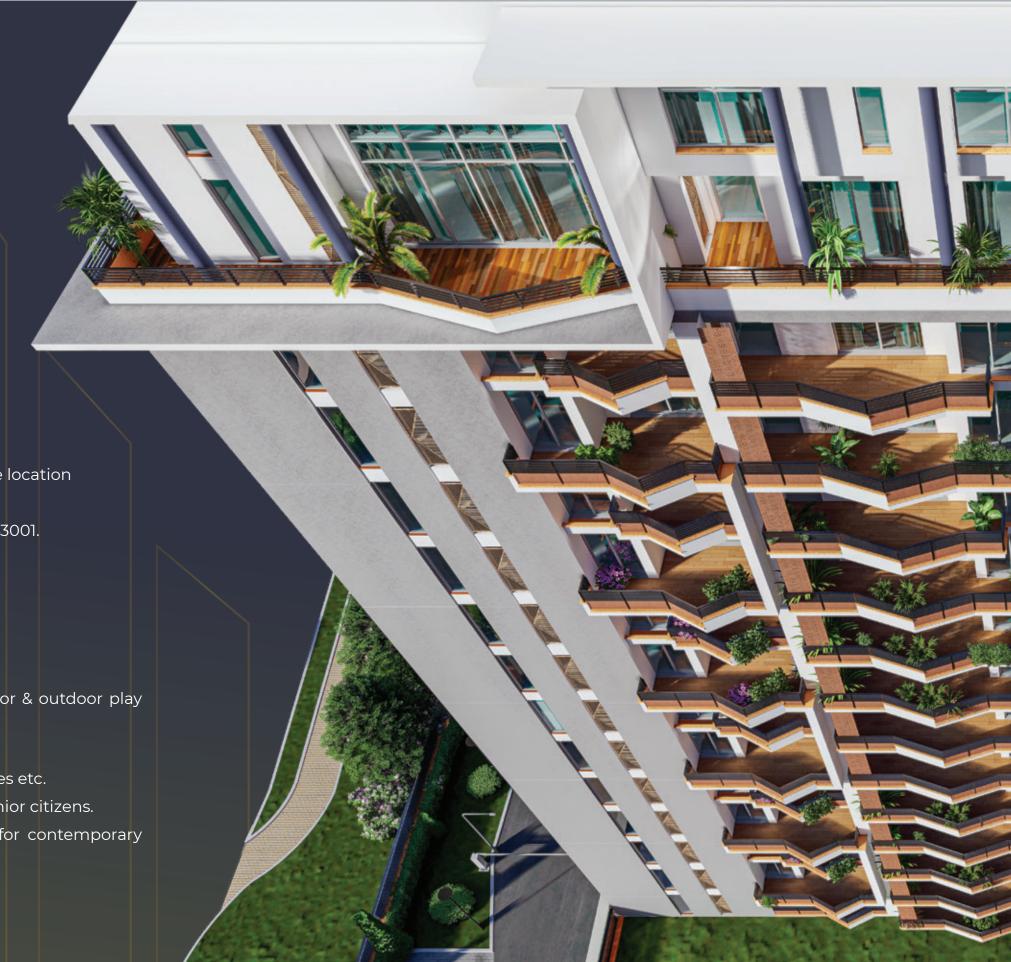

### TOWNSHIP FEATURES

- Top notch Vastu compliant development on the most prime location
- Shopping- Best Price at walking distance.
- Location- Beverly Heights, Dream City, GT Road, Amritsar, 143001.
- Development with more than 70 percent open area.
- Earthquake resistant design.
- Ample Basement Parking
- Multi layered 24 x 7 security with CCTV, automatic fire alarm
- 100% power backup, 24 hour water supply
- Sprawling lawns, Gazebo & party lawn, Jogging trails, Indoor & outdoor play areas
- Indoor & outdoor Gymnasium
- Boutique club at podium with Cafe, lounge and board games etc.
- Community Centre, Amphitheatre and special sitting for senior citizens.
- Fully ventilated apartments with wide doors & windows for contemporary
- urban living.
- Large utility balconies with washing & drying provisions.