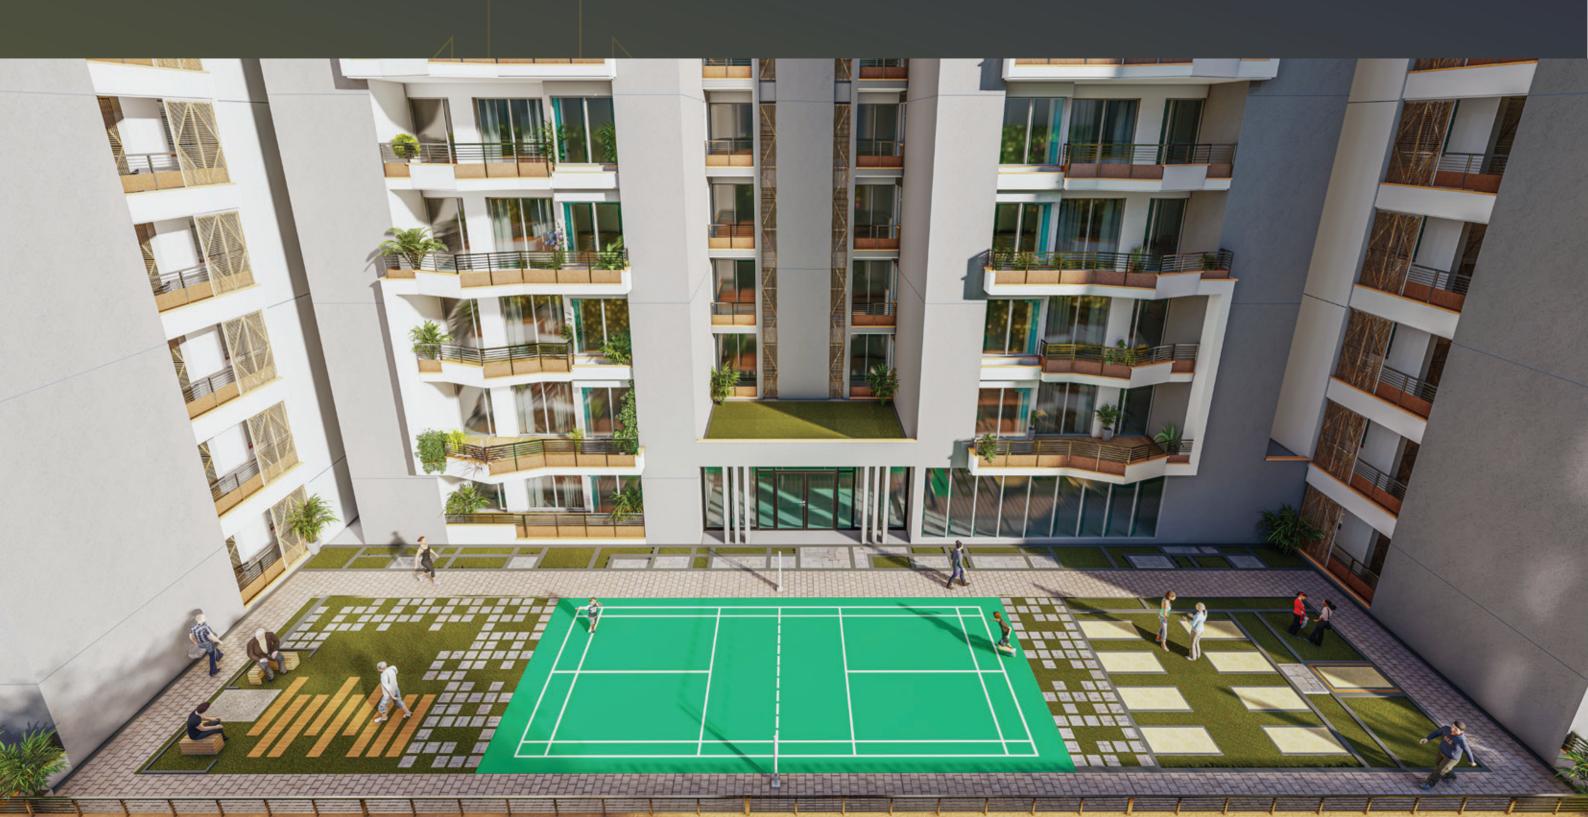

### OUTDOOR GAMING ZONE

There is an outdoor gym as well as an outdoor gaming zone for people of all age groups to unwind themselves from the hustle-bustle of day-to-day life. Keep your mind and body healthy by indulging in outdoor sports like badminton, volleyball, football etc. in the secure premises of Beverly Heights. Pursue your passion or take some time for leisure at the outdoor gaming zone. Meet new people, make new friends, exchange values, interests, hobbies and much more.