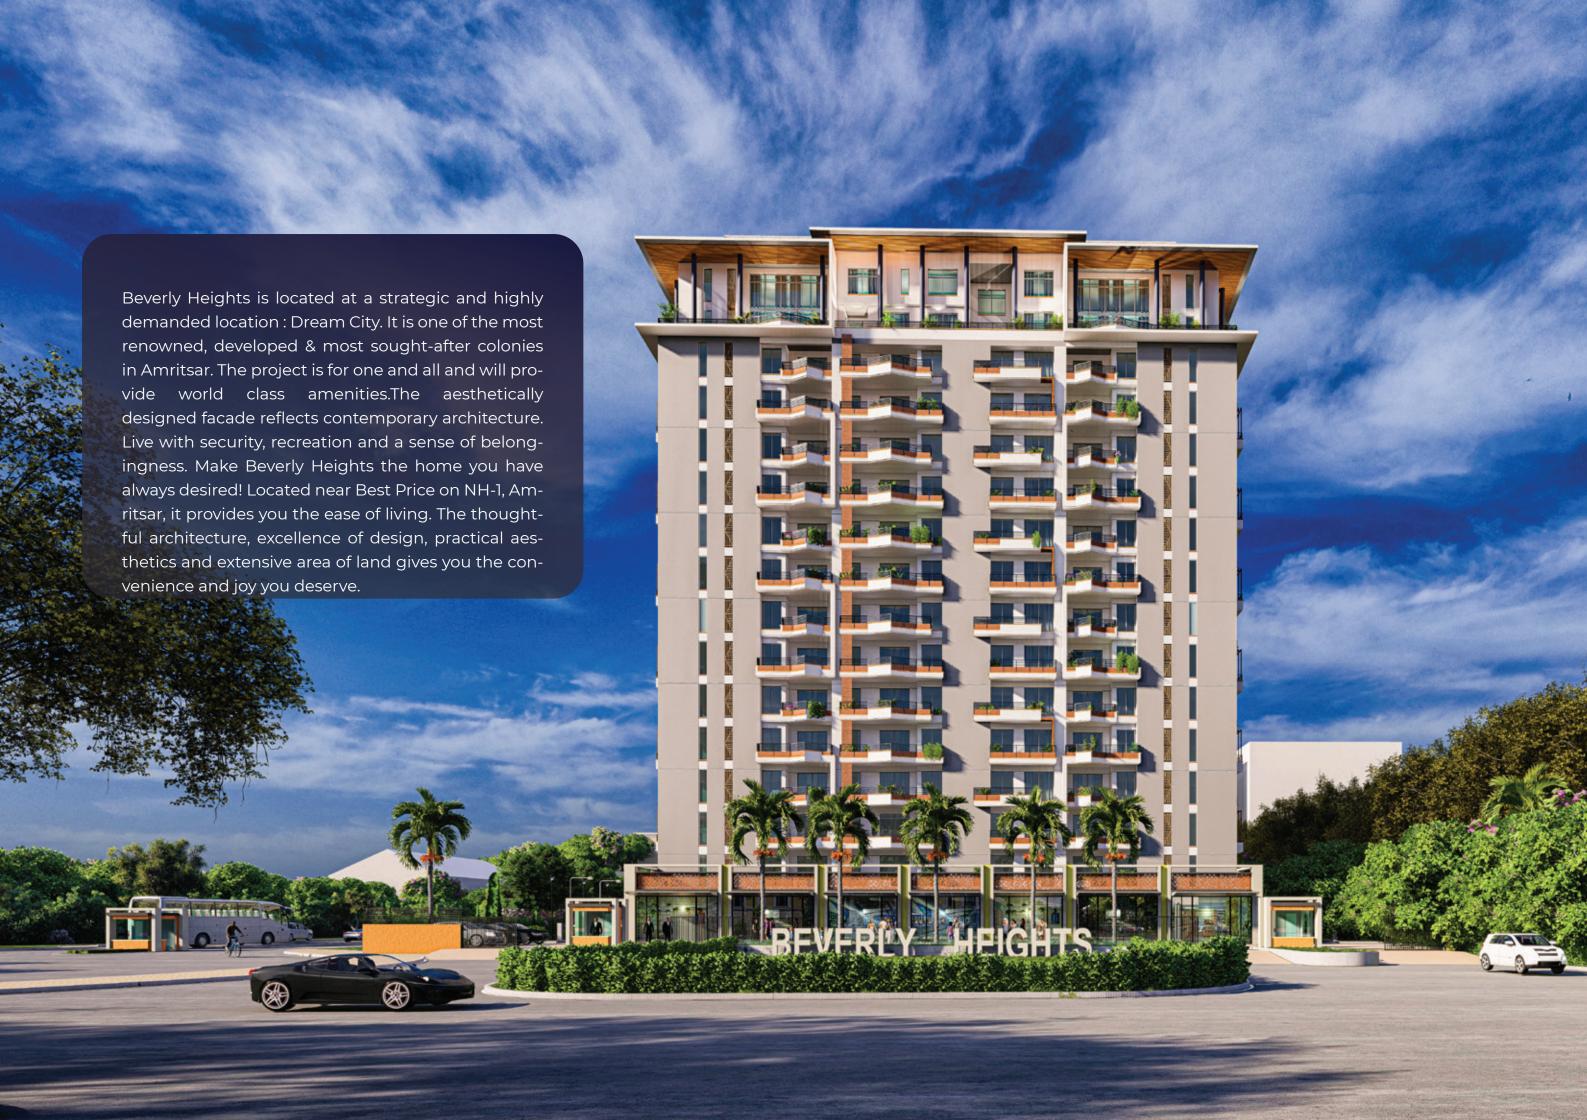

Beverly Height





#### **FACILITIES**

The facilities provided by Beverly Heights are world-class and cater to every possible requirement of the residents. The ground floor has Retail & Commercial sector in front and Residential Lobbies and Parking behind. The apartments are designed to make most of the space and to amplify natural light in houses. There is a playfield area that includes a badminton court for sports lovers. There is a gazebo and party lawn for your memorable gatherings. The clubhouse is a compelling feature of modernity at Beverly Heights' and offers fine dining and gourmet food for meetings and informal gatherings. The ultra comfortable lounge offers a relaxing experience. For Yoga lovers, we have a Yoga lawn. Relax and meditate for a

and Fitness Trail.

The whole complex is surrounde