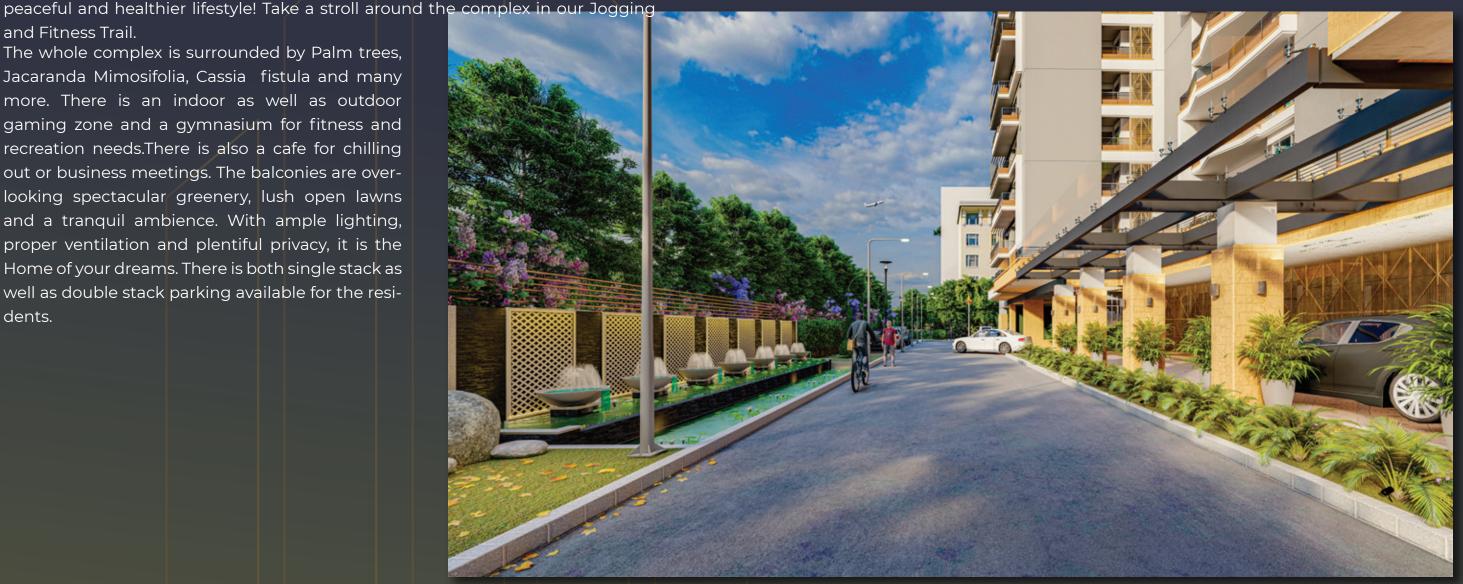

and Fitness Trail.

The whole complex is surrounded by Palm trees, Jacaranda Mimosifolia, Cassia fistula and many more. There is an indoor as well as outdoor gaming zone and a gymnasium for fitness and recreation needs. There is also a cafe for chilling out or business meetings. The balconies are overlooking spectacular greenery, lush open lawns and a tranquil ambience. With ample lighting, proper ventilation and plentiful privacy, it is the Home of your dreams. There is both single stack as well as double stack parking available for the residents.