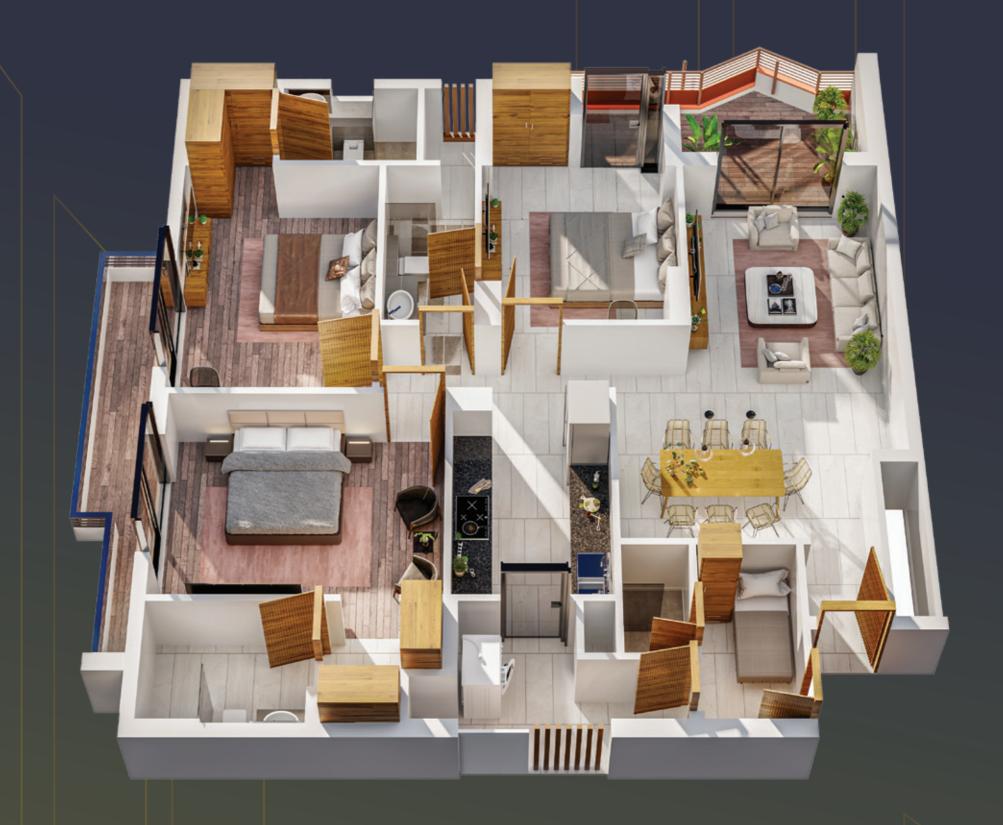

## 3BHK\_A

Living/Dining Area 24'3" X 15'2"/11'0" Kitchen 12'1" X 8'3" 4'0" X 4'3" Foyer Master Bedroom 12'1" X 15'0" Master Toilet 6'8" X 8'8" Dressing 6'8" X 5'10" Bedroom 2 15'1" X 11'0" 5'4" X 7'10" Toilet 2 Dressing 5'4" X 4'8" Bedroom 3 14'5" X 11'0" Toilet 3 10'8" X 5'.0" Utility Room 10'0" X 6'5" Utility Room Toilet 6'1" X 3'10" Balcony 1 9'4" Wide Balcony 2 4'0" Wide Utility 6'10" Wide

Buildup Area 2065 sqft