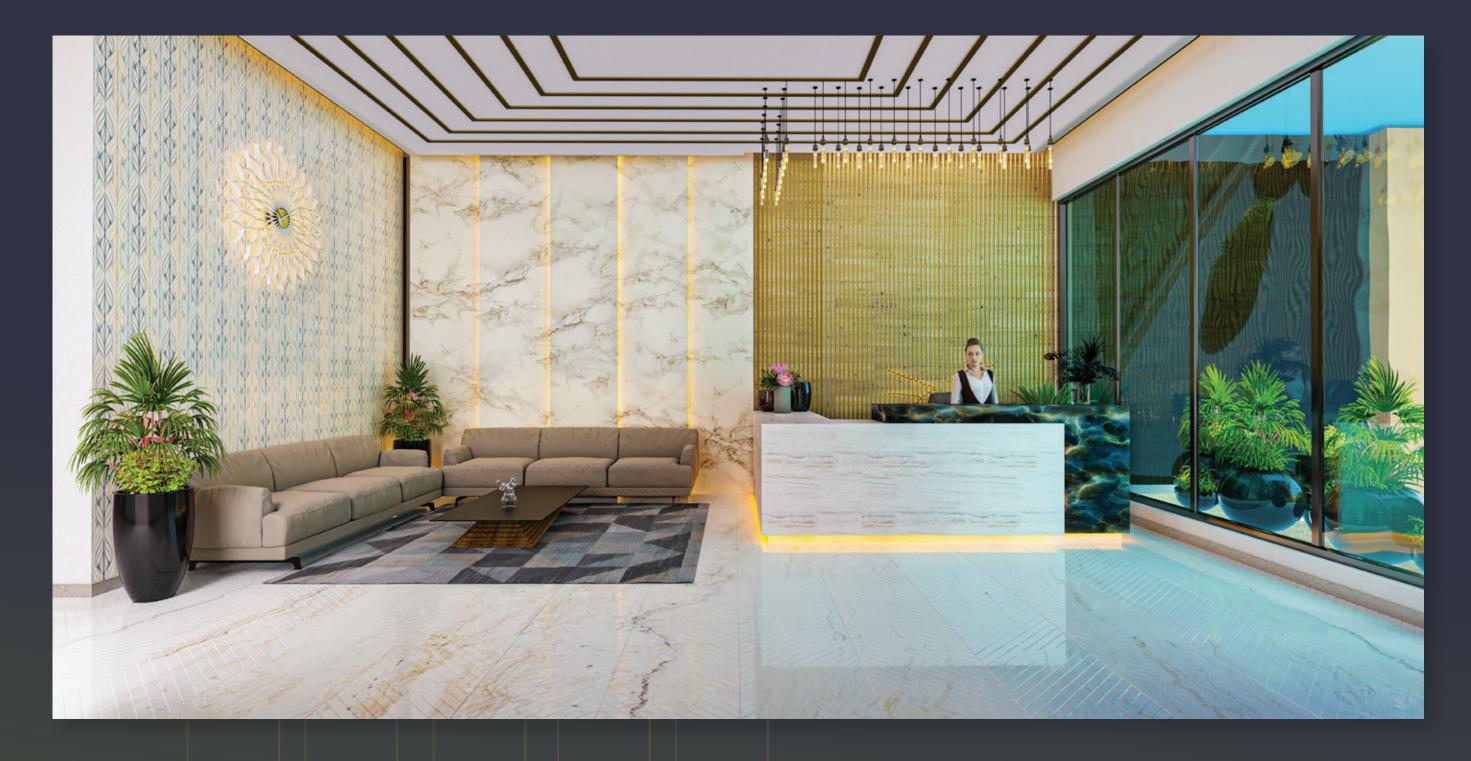

## LOBBY

The Lobby area is welcoming and is designed and furnished perfectly in accordance with modern architecture. The aesthetics and interiors of the lobby are a preview to the amazingly crafted apartments at Beverly Heights. Spacious and with ample lighting, it is a nice place to sit and relax and for small meet ups. It is a common area for the residents as well as employees at Beverley Heights.