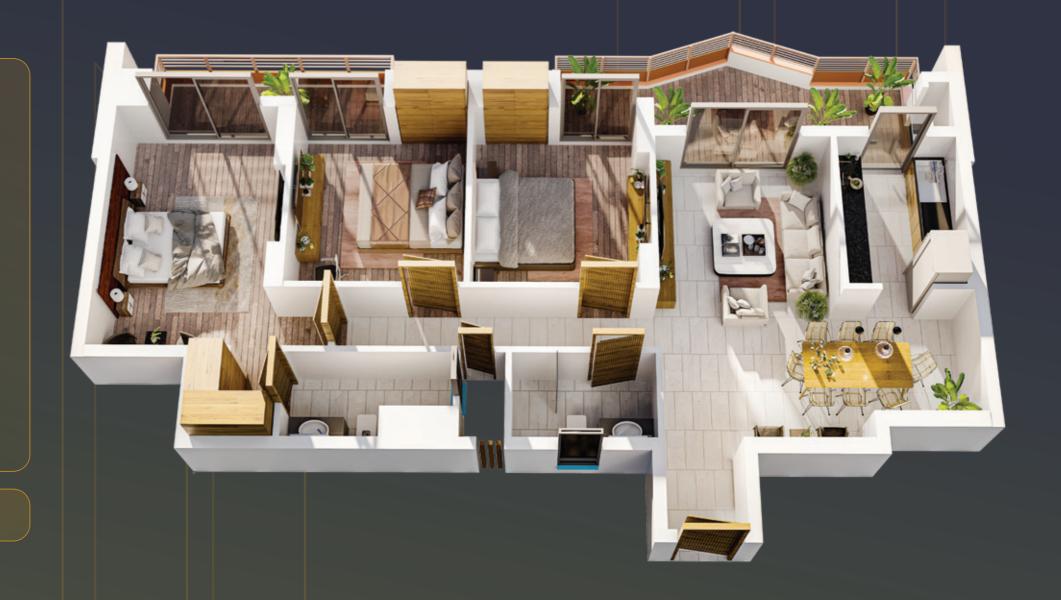

# 3BHK\_B

Living/Dining Area 19'8"/9'4" X 18'10"/11'0"

Kitchen 10'0" X 7'6"

10'0" X 7'6" Kitchen Foyer 4'7" X 4'6" Master Bedroom 16'2" X 11'0" Master Toilet 5'2" X 9'11" 5'0" X 5'0" Dressing Bedroom 2 12'0" X 10'10" Bedroom 3 12'0" X 11'0" Toilet 5'2" X 7'10" Balcony 1 7'10" Wide Balcony 2 4'0" Wide Utility 5'0" Wide 3'9" Wide Corridor

Buildup Area 1643 sqft